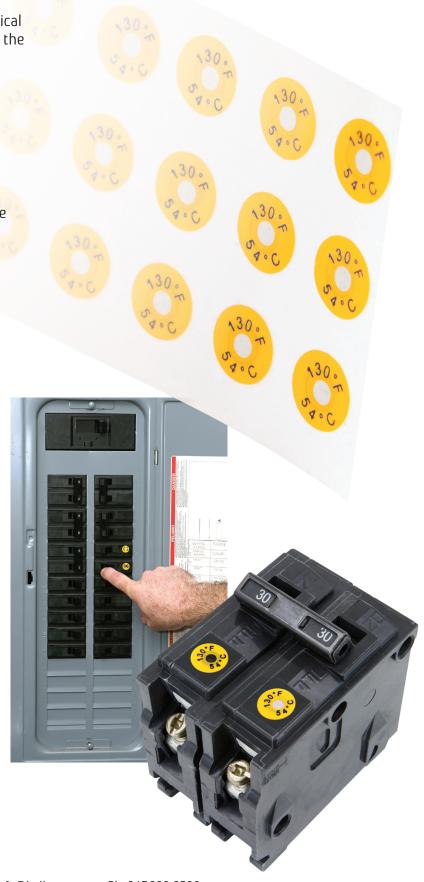

## Thermostrip® CBM Circuit Breaker Monitor

Thermostrip® CBM will continuously monitor electrical components, panels and motors for overheating. If the indicated temperature is exceeded, the label will permanently change from silver to black.

## Thermostrip® CBM Features

- · Continuous Monitoring without Batteries
- Evidence of Temperature Excursion Peel off label and attach to maintenance log
- Rapid Response Instant warning of possible component failure
- Visual Inspection Bright yellow Silver to black indicator
- Small Size Allowing for breaker panel installation
- Accurate ±1°C
- Easy Installation Adhesive backed Simply peel off protective backing and apply
- · Oil and Water Resistant

## **SPECIFICATIONS**

Product Code: P9024-50 Temperature: 130° F / 54°C

9.25mm (.37" dia.) Size:

Single temperature indicator Type:

Color change at rated temperature

Self-adhesive

°F and °C Scale:

Sold in units of 50 Packaging: