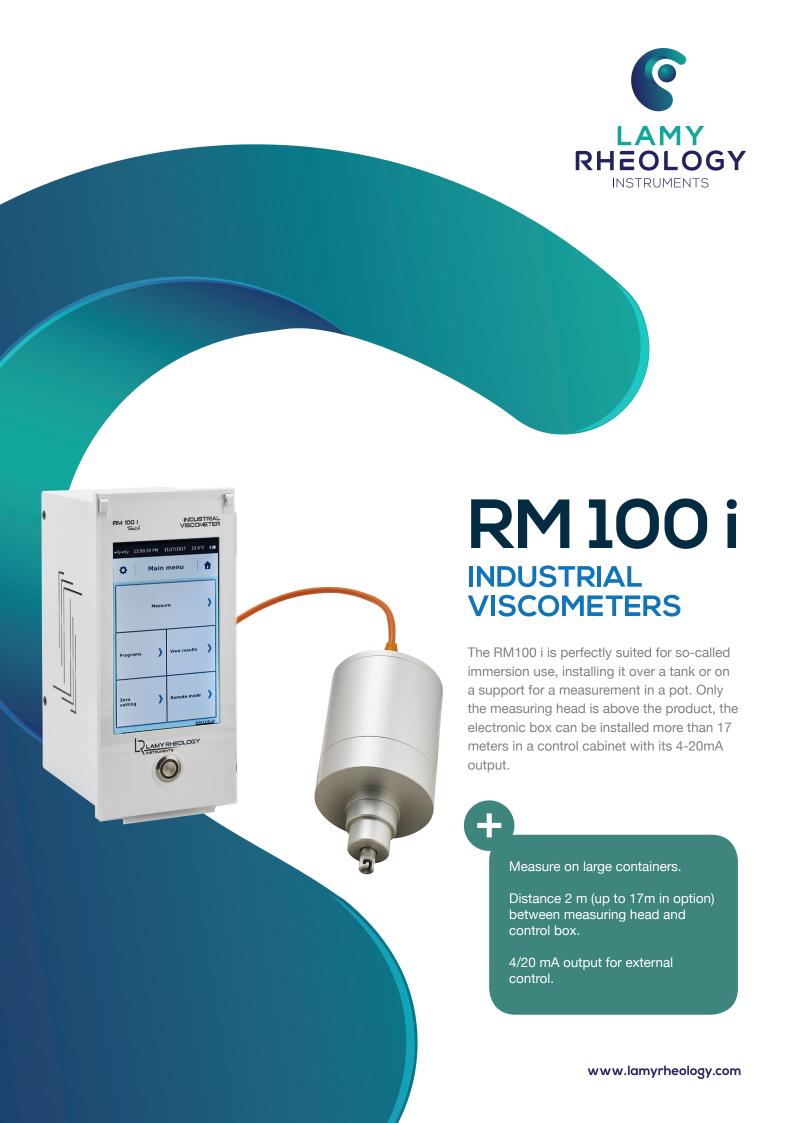

## RM 100 i

#### Type of instrument

Rotating springless viscometer in immersion tank with 7" Touch screen

#### **Dimensions and weight**

Head: Diameter 85 mm Height 180 mm Box: L120 x W145 x H261mm

Weight: 3 kg