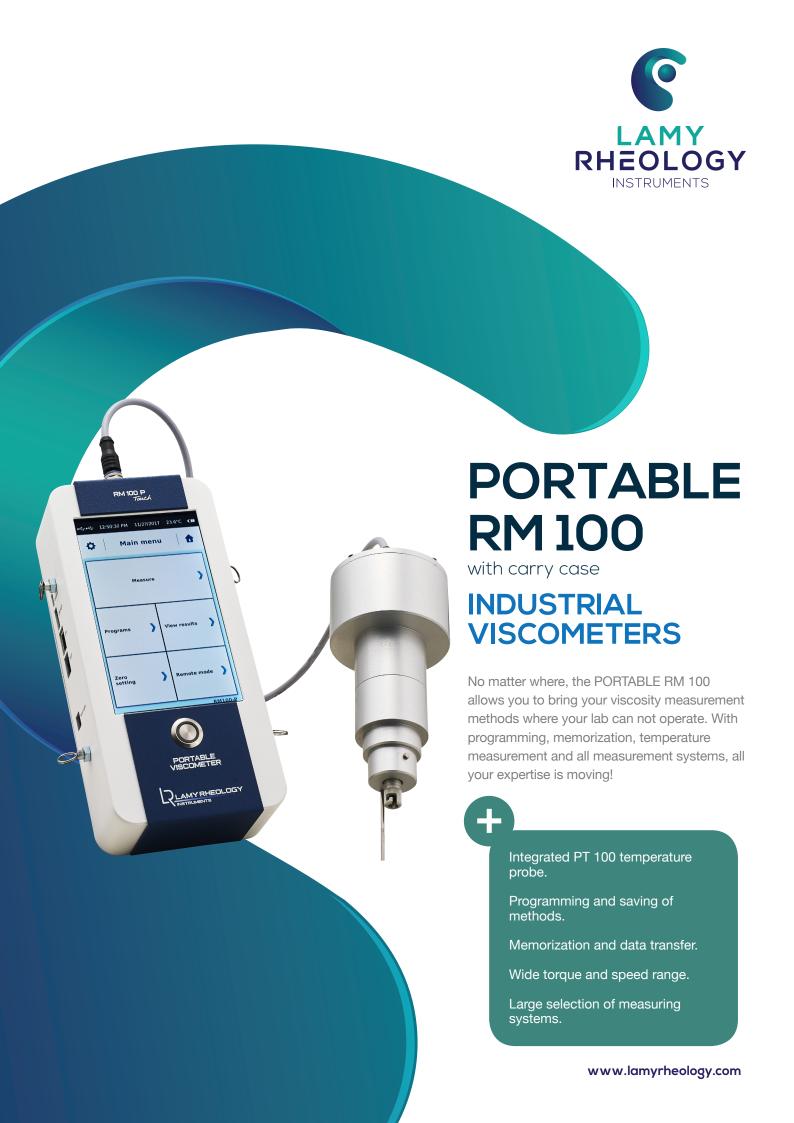

# PORTABLE RM 100

# What benefits are there for you?

The Portable RM 100 gives you one hour of measuring time. Save your measurement protocols directly on your viscometer. The Portable RM 100 lets you set measuring times for thixotropic products. You can connect a USB printer. External control thanks to the optional software.