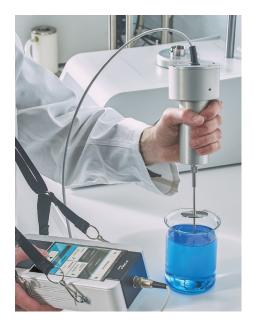

### **INDUSTRIAL** VISCOMETERS

The PORTABLE B-ONE is the ideal tool for your viscosity measurements in the workshop, production area, delivery area or outside. With one hour of battery life, it will optimize your control times and flexibility.

Charge indicator. Autonomy more than one hour. Easy handling. Carrying case included.

www.lamyrheology.com

Teaching